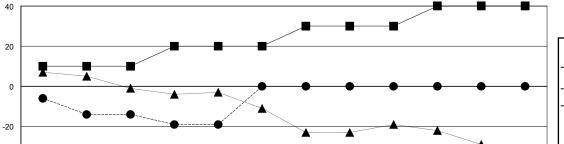

## GOALS AND ACTUAL NEW CLUBS CUMULATIVE

DEC

JAN

FEB

GOALS AND ACTUAL MEMBERS CUMULATIVE

Results as of: 11/30/2019

- LAST YEAR MEMBERSHIP ACTUAL

|        | JULY     | AUG   | SEPT | OCT | NOV |          |
|--------|----------|-------|------|-----|-----|----------|
| DROPF  | PED CLUE | 3S: 1 |      |     |     | 11<br>NE |
| DROPI  | PED MEM  | IBERS |      |     |     |          |
| DECEAS | SED      |       |      |     | 7   | CLI      |
| CLUB C | ANCELLE  | )     |      |     | 9   | ME       |
| OTHER  |          |       |      | 2   | 1   |          |
| TOTAL  |          |       |      | 3   | 7   |          |

APR

MAR

255 (30.91%) FEMALE

112 TOTAL FAMILY UNIT MEMBERS CLICK HERE FOR CUMULATIVE MEMBERSHIP DATA 57 FAMILY MEMBERS PAYING HALF DUES

MAY

JUNE

-40

-60