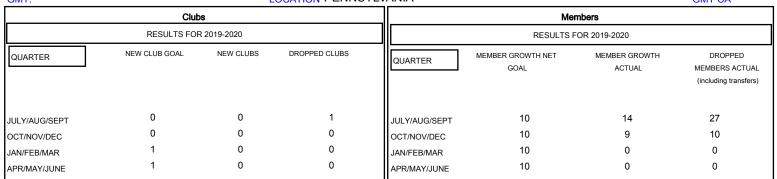

## GOALS AND ACTUAL NEW CLUBS CUMULATIVE

DEC

JAN

FEB

GOALS AND ACTUAL MEMBERS CUMULATIVE

Results as of: 11/30/2019

- LAST YEAR MEMBERSHIP ACTUAL

|        | JULY     | AUG   | SEPT | OCT | NOV |          |
|--------|----------|-------|------|-----|-----|----------|
| DROPF  | PED CLUE | 3S: 1 |      |     |     | 11<br>NE |
| DROPI  | PED MEM  | IBERS |      |     |     |          |
| DECEAS | SED      |       |      |     | 7   | CLI      |
| CLUB C | ANCELLE  | )     |      |     | 9   | ME       |
| OTHER  |          |       |      | 2   | 1   |          |
| TOTAL  |          |       |      | 3   | 7   |          |